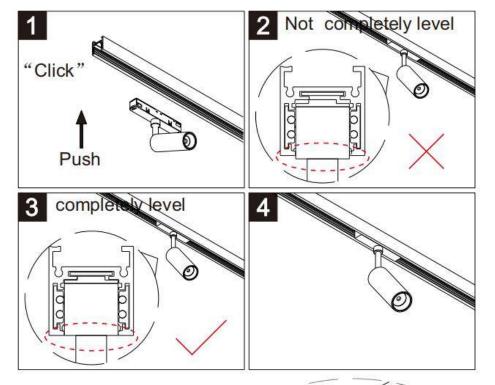

## INDOOR / TRACKLIGHTS / MAGNETIC TRACK / SUSPENDED SPOTLIGHT ADJUSTABLE

## Item code 86.TL01.R311.01

- Installation and wiring of luminaire must be in accordance with all applicable local codes. H  $\,$
- Installation, inspection, and maintenance of luminaires should be performed by a qualified
- electrician.
- DO NOT make or alter any open holes in the luminaire. Do not modify the luminaire.
- DO NOT install damaged product.
- Make sure electrical power is OFF before and during installation and maintenance.
- Make sure the equipment is properly grounded.
- Make sure the supply voltage is same as the rated fixture voltage.