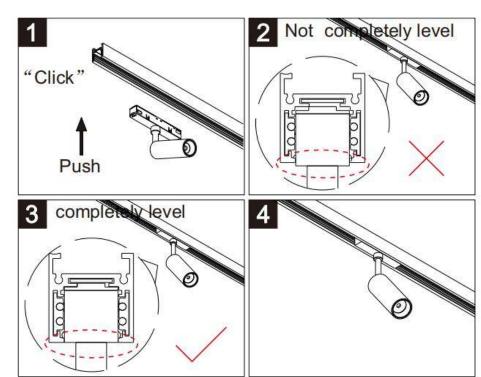

## Item code 86.TL01.R311.02

- Installation, inspection, and maintenance of luminaires should be performed by a qualified electrician.
- DO NOT make or alter any open holes in the luminaire. Do not modify the luminaire.
- DO NOT install damaged product.
- Make sure electrical power is OFF before and during installation and maintenance.
- Make sure the equipment is properly grounded.
- Make sure the supply voltage is same as the rated fixture voltage.