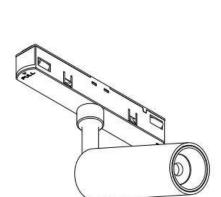

## INDOOR / TRACKLIGHTS / MAGNETIC TRACK / SUSPENDED SPOTLIGHT

ADJUSTABLE.

## Item code 86.TL01.R311.02

- Installation, inspection, and maintenance of luminaires should be performed by a qualified electrician.
- DO NOT make or alter any open holes in the luminaire. Do not modify the luminaire.
- DO NOT install damaged product.
- Make sure electrical power is OFF before and during installation and maintenance.
- Make sure the equipment is properly grounded.
- Make sure the supply voltage is same as the rated fixture voltage.