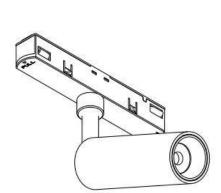

## INDOOR / TRACKLIGHTS / MAGNETIC TRACK / SUSPENDED SPOTLIGHT

ADJUSTABLE.

## Item code 86.TL01.R313.01

- Installation, inspection, and maintenance of luminaires should be performed by a qualified electrician.
- DO NOT make or alter any open holes in the luminaire. Do not modify the luminaire.
- DO NOT install damaged product.
- Make sure electrical power is OFF before and during installation and maintenance.
- Make sure the equipment is properly grounded.
- Make sure the supply voltage is same as the rated fixture voltage.