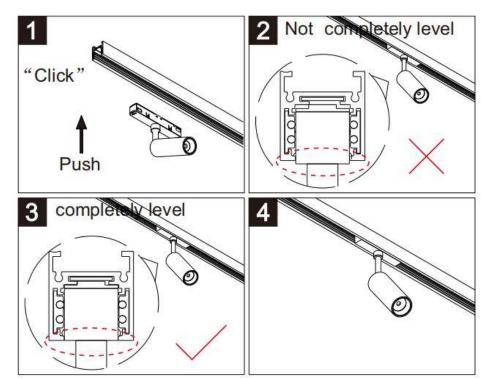

## Item code 86.TL01.R313.01

- Installation, inspection, and maintenance of luminaires should be performed by a qualified electrician.
- DO NOT make or alter any open holes in the luminaire. Do not modify the luminaire.
- DO NOT install damaged product.
- Make sure electrical power is OFF before and during installation and maintenance.
- Make sure the equipment is properly grounded.
- Make sure the supply voltage is same as the rated fixture voltage.