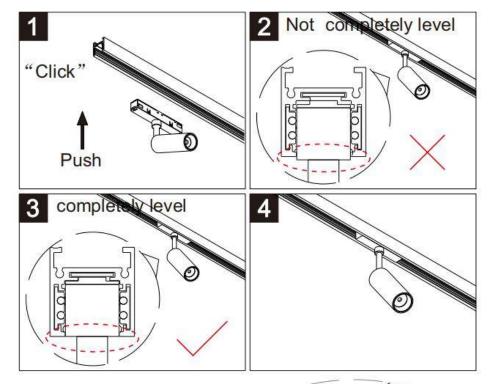

## INDOOR / TRACKLIGHTS / MAGNETIC TRACK / SUSPENDED SPOTLIGHT ADJUSTABLE

## Item code 86.TL01.R313.02

- Installation and wiring of luminaire must be in accordance with all applicable local codes. H au
- Installation, inspection, and maintenance of luminaires should be performed by a qualified
- electrician.
- DO NOT make or alter any open holes in the luminaire. Do not modify the luminaire.
- DO NOT install damaged product.
- Make sure electrical power is OFF before and during installation and maintenance.
- Make sure the equipment is properly grounded.
- Make sure the supply voltage is same as the rated fixture voltage.