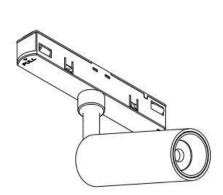

## INDOOR / TRACKLIGHTS / MAGNETIC TRACK / SUSPENDED SPOTLIGHT

ADJUSTABLE.

- Installation, inspection, and maintenance of luminaires should be performed by a qualified electrician.
- DO NOT make or alter any open holes in the luminaire. Do not modify the luminaire.
- DO NOT install damaged product.
- Make sure electrical power is OFF before and during installation and maintenance.
- Make sure the equipment is properly grounded.
- Make sure the supply voltage is same as the rated fixture voltage.