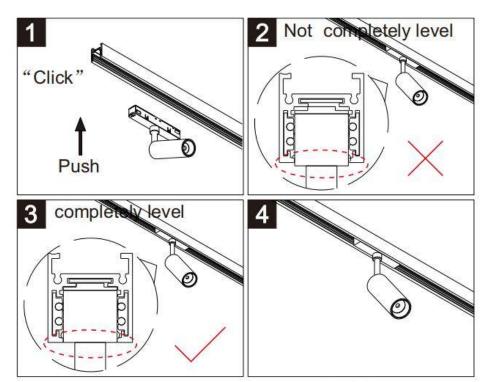

## INDOOR / TRACKLIGHTS / MAGNETIC TRACK / SUSPENDED SPOTLIGHT

ADJUSTABLE.

- Installation, inspection, and maintenance of luminaires should be performed by a qualified electrician.
- DO NOT make or alter any open holes in the luminaire. Do not modify the luminaire.
- DO NOT install damaged product.
- Make sure electrical power is OFF before and during installation and maintenance.
- Make sure the equipment is properly grounded.
- Make sure the supply voltage is same as the rated fixture voltage.