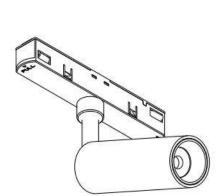

## INDOOR / TRACKLIGHTS / MAGNETIC TRACK / SUSPENDED SPOTLIGHT

ADJUSTABLE.

## Item code 86.TL01.R320.02

- Installation, inspection, and maintenance of luminaires should be performed by a qualified electrician.
- DO NOT make or alter any open holes in the luminaire. Do not modify the luminaire.
- DO NOT install damaged product.
- Make sure electrical power is OFF before and during installation and maintenance.
- Make sure the equipment is properly grounded.
- Make sure the supply voltage is same as the rated fixture voltage.