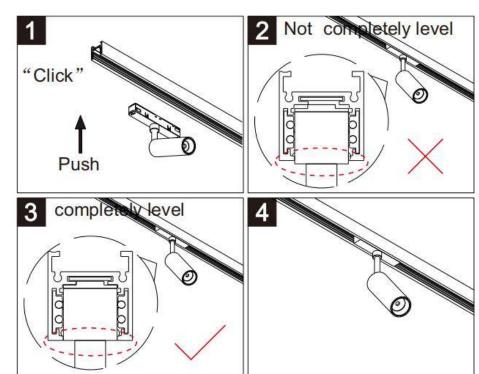

## Item code 86.TL01.R320.02

- Installation, inspection, and maintenance of luminaires should be performed by a qualified electrician.
- DO NOT make or alter any open holes in the luminaire. Do not modify the luminaire.
- DO NOT install damaged product.
- Make sure electrical power is OFF before and during installation and maintenance.
- Make sure the equipment is properly grounded.
- Make sure the supply voltage is same as the rated fixture voltage.