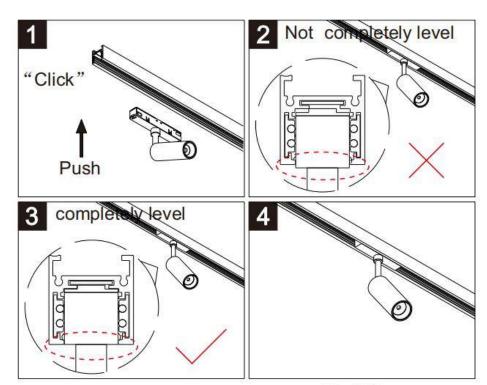

## Item code 86.TL01.R321.01

- Installation, inspection, and maintenance of luminaires should be performed by a qualified electrician.
- DO NOT make or alter any open holes in the luminaire. Do not modify the luminaire.
- DO NOT install damaged product.
- Make sure electrical power is OFF before and during installation and maintenance.
- Make sure the equipment is properly grounded.
- Make sure the supply voltage is same as the rated fixture voltage.