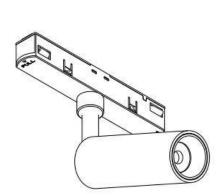

## Item code 86.TL01.R321.02

- Installation, inspection, and maintenance of luminaires should be performed by a qualified electrician.
- DO NOT make or alter any open holes in the luminaire. Do not modify the luminaire.
- DO NOT install damaged product.
- Make sure electrical power is OFF before and during installation and maintenance.
- Make sure the equipment is properly grounded.
- Make sure the supply voltage is same as the rated fixture voltage.