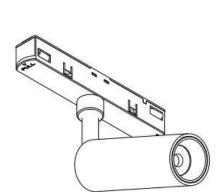

## INDOOR / TRACKLIGHTS / MAGNETIC TRACK / SUSPENDED SPOTLIGHT

ADJUSTABLE.

## Item code 86.TL01.R323.01

- Installation, inspection, and maintenance of luminaires should be performed by a qualified electrician.
- DO NOT make or alter any open holes in the luminaire. Do not modify the luminaire.
- DO NOT install damaged product.
- Make sure electrical power is OFF before and during installation and maintenance.
- Make sure the equipment is properly grounded.
- Make sure the supply voltage is same as the rated fixture voltage.