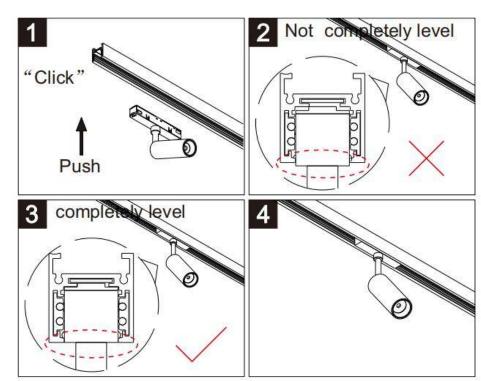

## Item code 86.TL01.R323.01

- Installation, inspection, and maintenance of luminaires should be performed by a qualified electrician.
- DO NOT make or alter any open holes in the luminaire. Do not modify the luminaire.
- DO NOT install damaged product.
- Make sure electrical power is OFF before and during installation and maintenance.
- Make sure the equipment is properly grounded.
- Make sure the supply voltage is same as the rated fixture voltage.