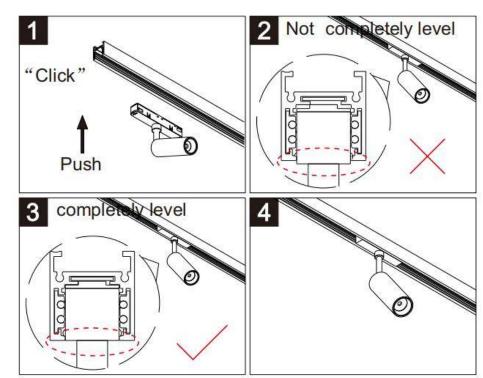

## Item code 86.TL01.R323.02

- Installation, inspection, and maintenance of luminaires should be performed by a qualified electrician.
- DO NOT make or alter any open holes in the luminaire. Do not modify the luminaire.
- DO NOT install damaged product.
- Make sure electrical power is OFF before and during installation and maintenance.
- Make sure the equipment is properly grounded.
- Make sure the supply voltage is same as the rated fixture voltage.