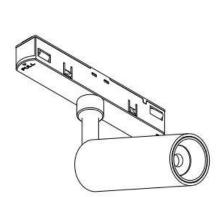

## INDOOR / TRACKLIGHTS / MAGNETIC TRACK / SUSPENDED SPOTLIGHT

ADJUSTABLE.

## Item code 86.TL01.R323.02

- Installation, inspection, and maintenance of luminaires should be performed by a qualified electrician.
- DO NOT make or alter any open holes in the luminaire. Do not modify the luminaire.
- DO NOT install damaged product.
- Make sure electrical power is OFF before and during installation and maintenance.
- Make sure the equipment is properly grounded.
- Make sure the supply voltage is same as the rated fixture voltage.