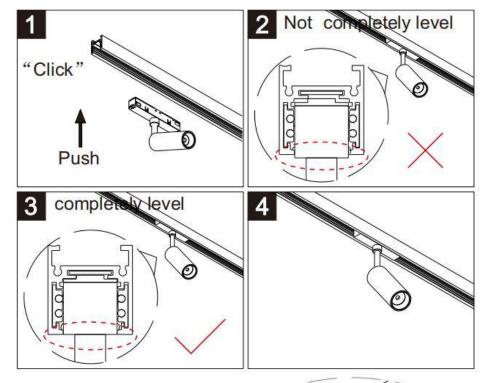

## INDOOR / TRACKLIGHTS / MAGNETIC TRACK / SUSPENDED SPOTLIGHT ADJUSTABLE

## Item code 86.TL01.R330.01

- Installation and wiring of luminaire must be in accordance with all applicable local codes. H  $\,$  T
- Installation, inspection, and maintenance of luminaires should be performed by a qualified
- electrician.
- DO NOT make or alter any open holes in the luminaire. Do not modify the luminaire.
- DO NOT install damaged product.
- Make sure electrical power is OFF before and during installation and maintenance.
- Make sure the equipment is properly grounded.
- Make sure the supply voltage is same as the rated fixture voltage.