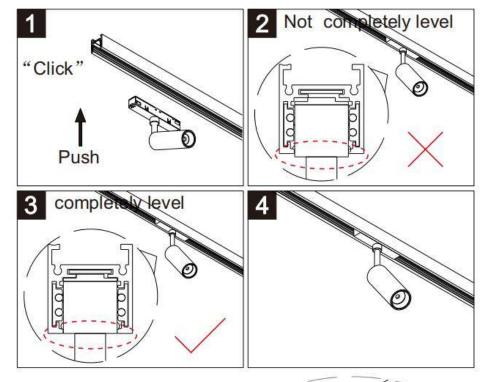

## INDOOR / TRACKLIGHTS / MAGNETIC TRACK / SUSPENDED SPOTLIGHT ADJUSTABLE

## Item code 86.TL01.R330.02

- Installation and wiring of luminaire must be in accordance with all applicable local codes. H  $\,$
- Installation, inspection, and maintenance of luminaires should be performed by a qualified
- electrician.
- DO NOT make or alter any open holes in the luminaire. Do not modify the luminaire.
- DO NOT install damaged product.
- Make sure electrical power is OFF before and during installation and maintenance.
- Make sure the equipment is properly grounded.
- Make sure the supply voltage is same as the rated fixture voltage.