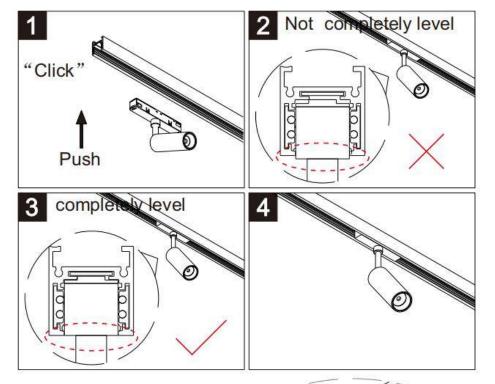

## INDOOR / TRACKLIGHTS / MAGNETIC TRACK / SUSPENDED SPOTLIGHT ADJUSTABLE

## Item code 86.TL01.R331.01

- Installation and wiring of luminaire must be in accordance with all applicable local codes. H au
- Installation, inspection, and maintenance of luminaires should be performed by a qualified
- electrician.
- DO NOT make or alter any open holes in the luminaire. Do not modify the luminaire.
- DO NOT install damaged product.
- Make sure electrical power is OFF before and during installation and maintenance.
- Make sure the equipment is properly grounded.
- Make sure the supply voltage is same as the rated fixture voltage.