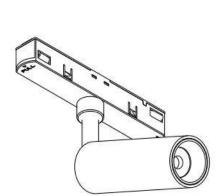

## INDOOR / TRACKLIGHTS / MAGNETIC TRACK / SUSPENDED SPOTLIGHT

ADJUSTABLE.

## Item code 86.TL01.R331.02

- Installation, inspection, and maintenance of luminaires should be performed by a qualified electrician.
- DO NOT make or alter any open holes in the luminaire. Do not modify the luminaire.
- DO NOT install damaged product.
- Make sure electrical power is OFF before and during installation and maintenance.
- Make sure the equipment is properly grounded.
- Make sure the supply voltage is same as the rated fixture voltage.