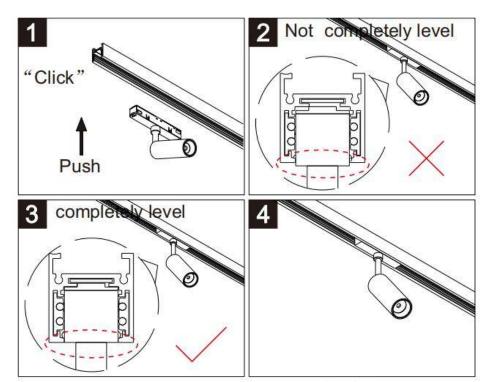

## Item code 86.TL01.R331.02

- Installation, inspection, and maintenance of luminaires should be performed by a qualified electrician.
- DO NOT make or alter any open holes in the luminaire. Do not modify the luminaire.
- DO NOT install damaged product.
- Make sure electrical power is OFF before and during installation and maintenance.
- Make sure the equipment is properly grounded.
- Make sure the supply voltage is same as the rated fixture voltage.

Note: The positive and negative (+, -) signal terminal of 0-10V dimming luminous must be installed corresponding to the input terminal.

The positive and negative (+, -) signal terminal of DALI dimming luminous, the signal termial does not need to be installed corresponding to the input termial.