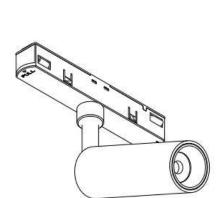

## INDOOR / TRACKLIGHTS / MAGNETIC TRACK / SUSPENDED SPOTLIGHT

ADJUSTABLE.

## Item code 86.TL01.R333.01

- Installation, inspection, and maintenance of luminaires should be performed by a qualified electrician.
- DO NOT make or alter any open holes in the luminaire. Do not modify the luminaire.
- DO NOT install damaged product.
- Make sure electrical power is OFF before and during installation and maintenance.
- Make sure the equipment is properly grounded.
- Make sure the supply voltage is same as the rated fixture voltage.