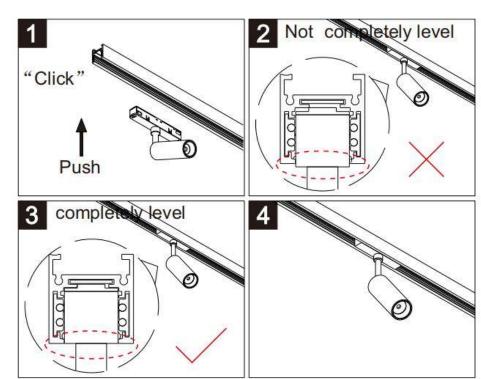

## Item code 86.TL01.R333.01

- Installation, inspection, and maintenance of luminaires should be performed by a qualified electrician.
- DO NOT make or alter any open holes in the luminaire. Do not modify the luminaire.
- DO NOT install damaged product.
- Make sure electrical power is OFF before and during installation and maintenance.
- Make sure the equipment is properly grounded.
- Make sure the supply voltage is same as the rated fixture voltage.