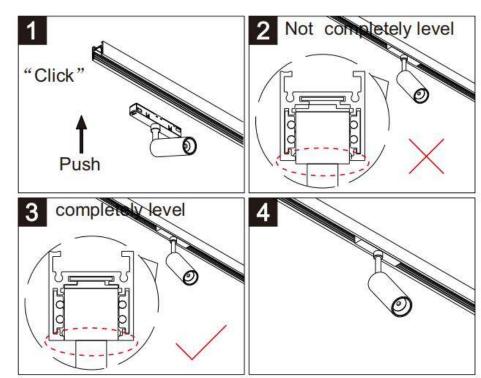

## Item code 86.TL01.R333.02

- Installation, inspection, and maintenance of luminaires should be performed by a qualified electrician.
- DO NOT make or alter any open holes in the luminaire. Do not modify the luminaire.
- DO NOT install damaged product.
- Make sure electrical power is OFF before and during installation and maintenance.
- Make sure the equipment is properly grounded.
- Make sure the supply voltage is same as the rated fixture voltage.