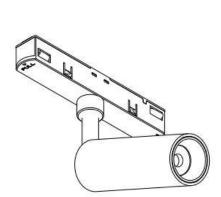

## Item code 86.TL01.R333.02

- Installation, inspection, and maintenance of luminaires should be performed by a qualified electrician.
- DO NOT make or alter any open holes in the luminaire. Do not modify the luminaire.
- DO NOT install damaged product.
- Make sure electrical power is OFF before and during installation and maintenance.
- Make sure the equipment is properly grounded.
- Make sure the supply voltage is same as the rated fixture voltage.