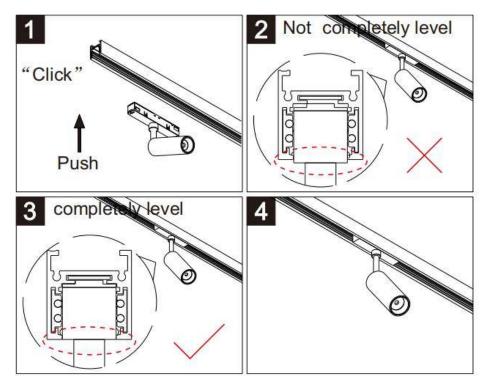

## Item code 86.TL01.T310.01

- Installation and wiring of luminaire must be in accordance with all applicable local codes.
- Installation, inspection, and maintenance of luminaires should be performed by a qualified
- DO NOT make or alter any open holes in the luminaire. Do not modify the luminaire.
- DO NOT install damaged product.
- Make sure electrical power is OFF before and during installation and maintenance.
- Make sure the equipment is properly grounded.
- Make sure the supply voltage is same as the rated fixture voltage.