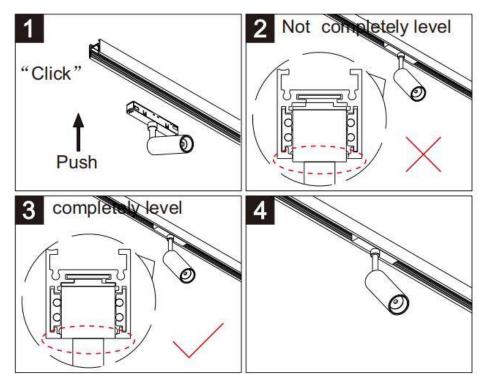

## Item code 86.TL01.T310.02

- Installation and wiring of luminaire must be in accordance with all applicable local codes.
- Installation, inspection, and maintenance of luminaires should be performed by a qualified
- DO NOT make or alter any open holes in the luminaire. Do not modify the luminaire.
- DO NOT install damaged product.
- Make sure electrical power is OFF before and during installation and maintenance.
- Make sure the equipment is properly grounded.
- Make sure the supply voltage is same as the rated fixture voltage.