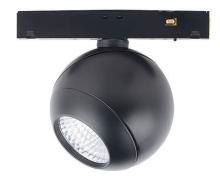

## Luxball tracklight D60\*145mm

Lavov tracklight from the family Luxball tracklight D60\*145mm with a power of 10W and a beam angle of 15°. With a real lumen output of 1000lm and an efficiency of 100lm/W. Made in Die cast aluminium and finished in white color. ON-OFF, No-dim.