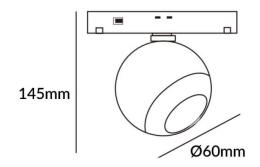

## Luxball tracklight D60\*145mm

Lavov tracklight from the family Luxball tracklight D60\*145mm with a power of 10W and a beam angle of 15°. With a real lumen output of 1000lm and an efficiency of 100lm/W. Made in Die cast aluminium and finished in white color. ON-OFF, No-dim.