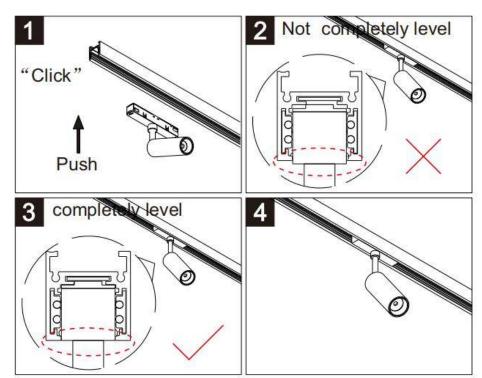

## Item code 86.TL01.T311.01

- Installation and wiring of luminaire must be in accordance with all applicable local codes.
- Installation, inspection, and maintenance of luminaires should be performed by a qualified
- DO NOT make or alter any open holes in the luminaire. Do not modify the luminaire.
- DO NOT install damaged product.
- Make sure electrical power is OFF before and during installation and maintenance.
- Make sure the equipment is properly grounded.
- Make sure the supply voltage is same as the rated fixture voltage.