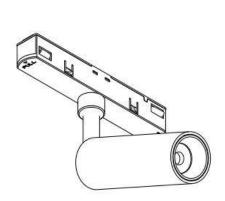

## INDOOR / TRACKLIGHTS / MAGNETIC TRACK / LUXBALL TRACKLIGHT D60\*145MM

## Item code 86.TL01.T311.01

- Installation and wiring of luminaire must be in accordance with all applicable local codes.
- Installation, inspection, and maintenance of luminaires should be performed by a qualified
- DO NOT make or alter any open holes in the luminaire. Do not modify the luminaire.
- DO NOT install damaged product.
- Make sure electrical power is OFF before and during installation and maintenance.
- Make sure the equipment is properly grounded.
- Make sure the supply voltage is same as the rated fixture voltage.