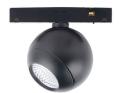

## INDOOR / TRACKLIGHTS / MAGNETIC TRACK / LUXBALL TRACKLIGHT D60\*145MM

## Item code 86.TL01.T311.01

- Installation and wiring of luminaire must be in accordance with all applicable local codes.
- Installation, inspection, and maintenance of luminaires should be performed by a qualified
- DO NOT make or alter any open holes in the luminaire. Do not modify the luminaire.
- DO NOT install damaged product.
- Make sure electrical power is OFF before and during installation and maintenance.
- Make sure the equipment is properly grounded.
- Make sure the supply voltage is same as the rated fixture voltage.