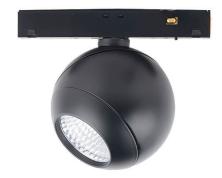

## Luxball tracklight D60\*145mm

Lavov tracklight from the family Luxball tracklight D60\*145mm with a power of 10W and a beam angle of 15°. With a real lumen output of 1000lm and an efficiency of 100lm/W. Made in Die cast aluminium and finished in black color. ON-OFF, No-dim.