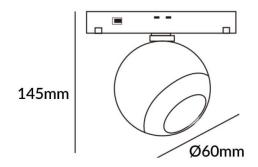

## Luxball tracklight D60\*145mm

Lavov tracklight from the family Luxball tracklight D60\*145mm with a power of 10W and a beam angle of 15°. With a real lumen output of 1000lm and an efficiency of 100lm/W. Made in Die cast aluminium and finished in black color. ON-OFF, No-dim.