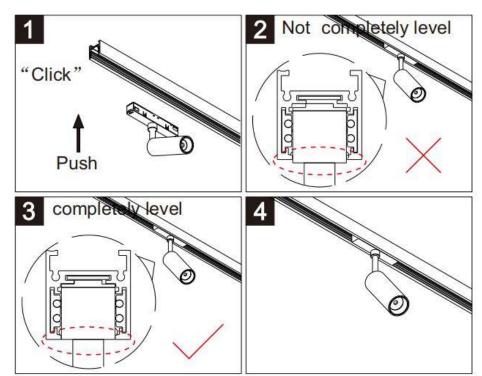

## Item code 86.TL01.T313.01

- Installation and wiring of luminaire must be in accordance with all applicable local codes.
- Installation, inspection, and maintenance of luminaires should be performed by a qualified
- DO NOT make or alter any open holes in the luminaire. Do not modify the luminaire.
- DO NOT install damaged product.
- Make sure electrical power is OFF before and during installation and maintenance.
- Make sure the equipment is properly grounded.
- Make sure the supply voltage is same as the rated fixture voltage.