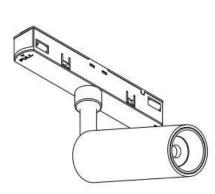

## INDOOR / TRACKLIGHTS / MAGNETIC TRACK / LUXBALL TRACKLIGHT D60\*145MM

## Item code 86.TL01.T313.02

- Installation and wiring of luminaire must be in accordance with all applicable local codes. H T
- Installation, inspection, and maintenance of luminaires should be performed by a qualified electrician.
- ele •
  - $\bullet$  DO NOT make or alter any open holes in the luminaire. Do not modify the luminaire.
  - DO NOT install damaged product.
  - Make sure electrical power is OFF before and during installation and maintenance.
  - Make sure the equipment is properly grounded.
  - Make sure the supply voltage is same as the rated fixture voltage.