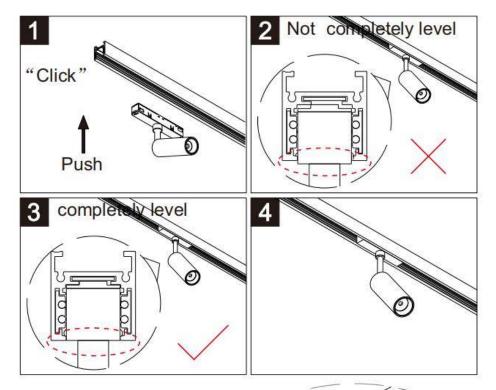

## Item code 86.TL01.T313.02

- Installation and wiring of luminaire must be in accordance with all applicable local codes. H T
- Installation, inspection, and maintenance of luminaires should be performed by a qualified electrician.
- ele •
  - $\bullet$  DO NOT make or alter any open holes in the luminaire. Do not modify the luminaire.
  - DO NOT install damaged product.
  - Make sure electrical power is OFF before and during installation and maintenance.
  - Make sure the equipment is properly grounded.
  - Make sure the supply voltage is same as the rated fixture voltage.