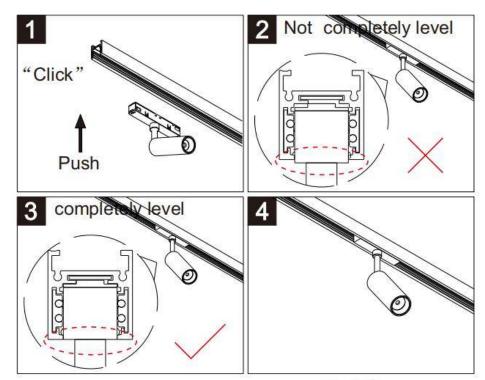

## Item code 86.TL01.T320.01

- Installation and wiring of luminaire must be in accordance with all applicable local codes.
- Installation, inspection, and maintenance of luminaires should be performed by a qualified
- DO NOT make or alter any open holes in the luminaire. Do not modify the luminaire.
- DO NOT install damaged product.
- Make sure electrical power is OFF before and during installation and maintenance.
- Make sure the equipment is properly grounded.
- Make sure the supply voltage is same as the rated fixture voltage.