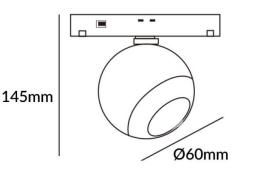

## Luxball tracklight D60\*145mm

Lavov tracklight from the family Luxball tracklight D60\*145mm with a power of 10W and a beam angle of 24°. With a real lumen output of 1000lm and an efficiency of 100lm/W. Made in Die cast aluminium and finished in white color. ON-OFF, No-dim.

## Scheme

| 10               |
|------------------|
| 1000lm           |
| 100              |
| 24°              |
| white            |
| EPISTAR          |
| YES              |
| ON-OFF, No-dim   |
| 50000hrs L80 B10 |
| 3000             |
| SDCM<3           |
| 90               |
|                  |