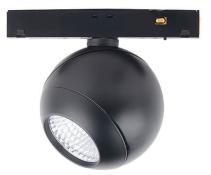

## Luxball tracklight D60\*145mm

Lavov tracklight from the family Luxball tracklight D60\*145mm with a power of 10W and a beam angle of 24°. With a real lumen output of 1000lm and an efficiency of 100lm/W. Made in Die cast aluminium and finished in white color. ON-OFF, No-dim.