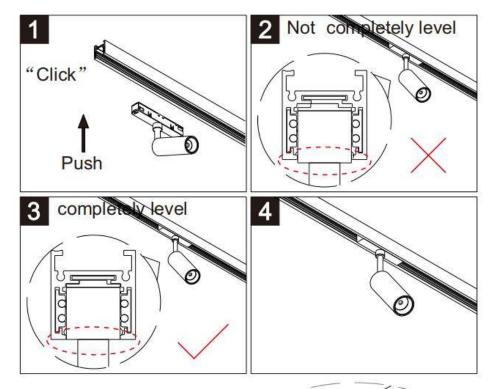

## Item code 86.TL01.T321.01

- Installation and wiring of luminaire must be in accordance with all applicable local codes. H au
- Installation, inspection, and maintenance of luminaires should be performed by a qualified electrician.
- DO NOT make or alter any open holes in the luminaire. Do not modify the luminaire.
- DO NOT install damaged product.
- Make sure electrical power is OFF before and during installation and maintenance.
- Make sure the equipment is properly grounded.
- Make sure the supply voltage is same as the rated fixture voltage.