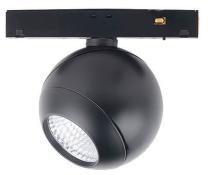

## Luxball tracklight D60\*145mm

Lavov tracklight from the family Luxball tracklight D60\*145mm with a power of 10W and a beam angle of 24°. With a real lumen output of 1000lm and an efficiency of 100lm/W. Made in Die cast aluminium and finished in black color. ON-OFF, No-dim.