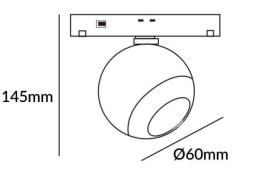

## Luxball tracklight D60\*145mm

Lavov tracklight from the family Luxball tracklight D60\*145mm with a power of 10W and a beam angle of 24°. With a real lumen output of 1000lm and an efficiency of 100lm/W. Made in Die cast aluminium and finished in black color. ON-OFF, No-dim.