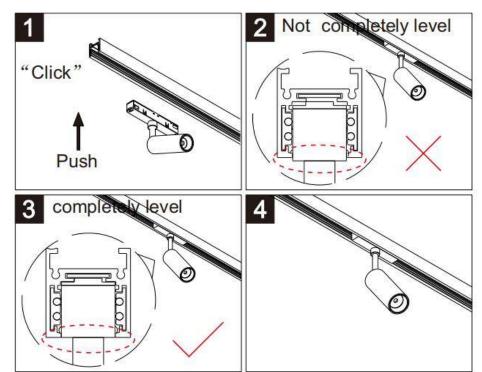

## Item code 86.TL01.T321.02

- Installation and wiring of luminaire must be in accordance with all applicable local codes.
- Installation, inspection, and maintenance of luminaires should be performed by a qualified
- DO NOT make or alter any open holes in the luminaire. Do not modify the luminaire.
- DO NOT install damaged product.
- Make sure electrical power is OFF before and during installation and maintenance.
- Make sure the equipment is properly grounded.
- Make sure the supply voltage is same as the rated fixture voltage.