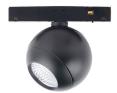

## INDOOR / TRACKLIGHTS / MAGNETIC TRACK / LUXBALL TRACKLIGHT D60\*145MM

## Item code 86.TL01.T323.01







- Installation and wiring of luminaire must be in accordance with all applicable local codes.
- Installation, inspection, and maintenance of luminaires should be performed by a qualified
- DO NOT make or alter any open holes in the luminaire. Do not modify the luminaire.
- DO NOT install damaged product.
- Make sure electrical power is OFF before and during installation and maintenance.
- Make sure the equipment is properly grounded.
- Make sure the supply voltage is same as the rated fixture voltage.







The positive and negative (+, -) signal terminal of DALI dimming luminous, the signal termial does not need to be installed corresponding to the input termial.