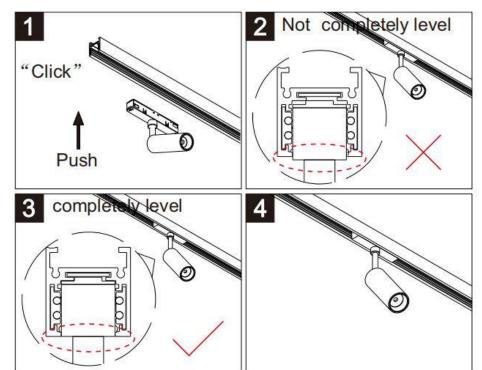

## Item code 86.TL01.T323.01

- Installation and wiring of luminaire must be in accordance with all applicable local codes.
- Installation, inspection, and maintenance of luminaires should be performed by a qualified
- DO NOT make or alter any open holes in the luminaire. Do not modify the luminaire.
- DO NOT install damaged product.
- Make sure electrical power is OFF before and during installation and maintenance.
- Make sure the equipment is properly grounded.
- Make sure the supply voltage is same as the rated fixture voltage.