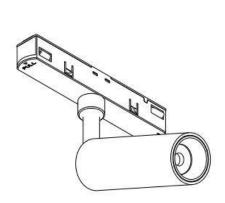

## INDOOR / TRACKLIGHTS / MAGNETIC TRACK / LUXBALL TRACKLIGHT D60\*145MM

## Item code 86.TL01.T323.01







- Installation and wiring of luminaire must be in accordance with all applicable local codes.
- Installation, inspection, and maintenance of luminaires should be performed by a qualified
- DO NOT make or alter any open holes in the luminaire. Do not modify the luminaire.
- DO NOT install damaged product.
- Make sure electrical power is OFF before and during installation and maintenance.
- Make sure the equipment is properly grounded.
- Make sure the supply voltage is same as the rated fixture voltage.







The positive and negative (+, -) signal terminal of DALI dimming luminous, the signal termial does not need to be installed corresponding to the input termial.