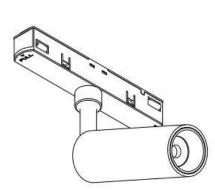

## INDOOR / TRACKLIGHTS / MAGNETIC TRACK / LUXBALL TRACKLIGHT D60\*145MM

## Item code 86.TL01.T323.02

- Installation and wiring of luminaire must be in accordance with all applicable local codes. H T
- Installation, inspection, and maintenance of luminaires should be performed by a qualified
- electrician.
- DO NOT make or alter any open holes in the luminaire. Do not modify the luminaire.
- DO NOT install damaged product.
- Make sure electrical power is OFF before and during installation and maintenance.
- Make sure the equipment is properly grounded.
- Make sure the supply voltage is same as the rated fixture voltage.