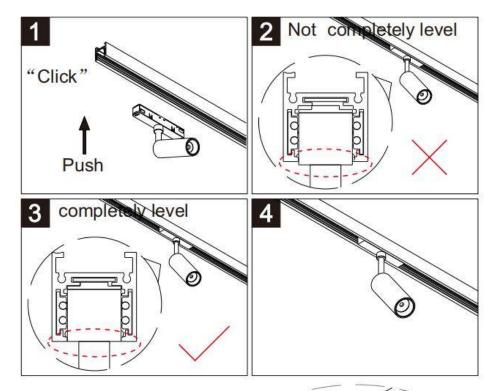

## Item code 86.TL01.T323.02

- Installation and wiring of luminaire must be in accordance with all applicable local codes. H T
- Installation, inspection, and maintenance of luminaires should be performed by a qualified
- electrician.
- DO NOT make or alter any open holes in the luminaire. Do not modify the luminaire.
- DO NOT install damaged product.
- Make sure electrical power is OFF before and during installation and maintenance.
- Make sure the equipment is properly grounded.
- Make sure the supply voltage is same as the rated fixture voltage.