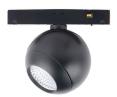

## INDOOR / TRACKLIGHTS / MAGNETIC TRACK / LUXBALL TRACKLIGHT D60\*145MM

## Item code 86.TL01.T330.01







- Installation and wiring of luminaire must be in accordance with all applicable local codes.
- Installation, inspection, and maintenance of luminaires should be performed by a qualified
- DO NOT make or alter any open holes in the luminaire. Do not modify the luminaire.
- DO NOT install damaged product.
- Make sure electrical power is OFF before and during installation and maintenance.
- Make sure the equipment is properly grounded.
- Make sure the supply voltage is same as the rated fixture voltage.





Note: The positive and negative (+, -) signal terminal of 0-10V dimming luminous must be installed corresponding to the input terminal.

The positive and negative (+, -) signal terminal of DALI dimming luminous, the signal termial does not need to be installed corresponding to the inpu