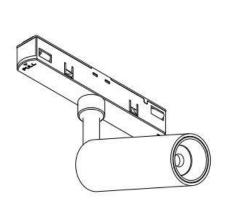

## INDOOR / TRACKLIGHTS / MAGNETIC TRACK / LUXBALL TRACKLIGHT D60\*145MM

## Item code 86.TL01.T330.01







- Installation and wiring of luminaire must be in accordance with all applicable local codes.
- Installation, inspection, and maintenance of luminaires should be performed by a qualified
- DO NOT make or alter any open holes in the luminaire. Do not modify the luminaire.
- DO NOT install damaged product.
- Make sure electrical power is OFF before and during installation and maintenance.
- Make sure the equipment is properly grounded.
- Make sure the supply voltage is same as the rated fixture voltage.





Note: The positive and negative (+, -) signal terminal of 0-10V dimming luminous must be installed corresponding to the input terminal.

The positive and negative (+, -) signal terminal of DALI dimming luminous, the signal termial does not need to be installed corresponding to the input termial.