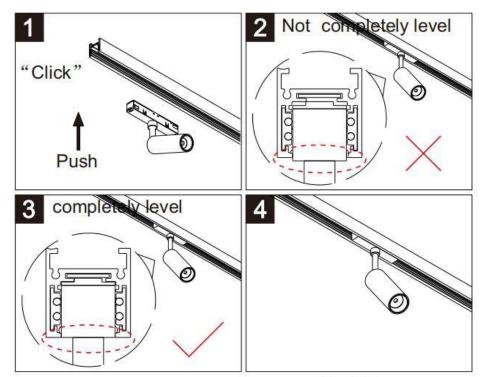

## Item code 86.TL01.T330.01

- Installation and wiring of luminaire must be in accordance with all applicable local codes.
- Installation, inspection, and maintenance of luminaires should be performed by a qualified
- DO NOT make or alter any open holes in the luminaire. Do not modify the luminaire.
- DO NOT install damaged product.
- Make sure electrical power is OFF before and during installation and maintenance.
- Make sure the equipment is properly grounded.
- Make sure the supply voltage is same as the rated fixture voltage.