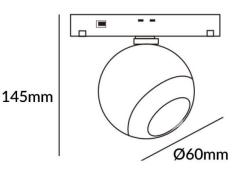

## Luxball tracklight D60\*145mm

Lavov tracklight from the family Luxball tracklight D60\*145mm with a power of 10W and a beam angle of 36°. With a real lumen output of 1000lm and an efficiency of 100lm/W. Made in Die cast aluminium and finished in black color. DALI Tunable White Dim 0.1~100%.