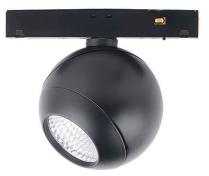

## Luxball tracklight D60\*145mm

Lavov tracklight from the family Luxball tracklight D60\*145mm with a power of 10W and a beam angle of 36°. With a real lumen output of 1000lm and an efficiency of 100lm/W. Made in Die cast aluminium and finished in black color. DALI Tunable White Dim 0.1~100%.