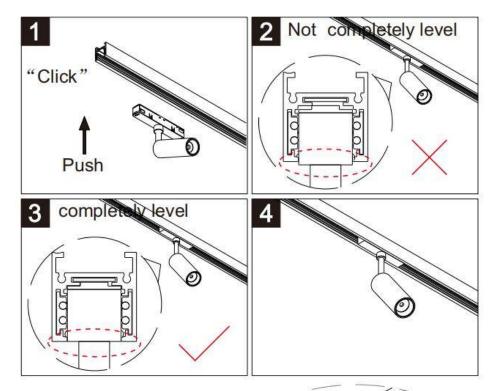

## Item code 86.TL01.T330.02

- Installation and wiring of luminaire must be in accordance with all applicable local codes. H T
- Installation, inspection, and maintenance of luminaires should be performed by a qualified
- electrician.
  - DO NOT make or alter any open holes in the luminaire. Do not modify the luminaire.
  - DO NOT install damaged product.
  - Make sure electrical power is OFF before and during installation and maintenance.
  - Make sure the equipment is properly grounded.
  - Make sure the supply voltage is same as the rated fixture voltage.