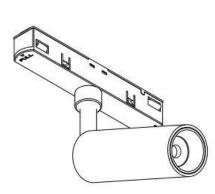

## INDOOR / TRACKLIGHTS / MAGNETIC TRACK / LUXBALL TRACKLIGHT D60\*145MM

## Item code 86.TL01.T330.02

- Installation and wiring of luminaire must be in accordance with all applicable local codes. H T
- Installation, inspection, and maintenance of luminaires should be performed by a qualified
- electrician.
  - DO NOT make or alter any open holes in the luminaire. Do not modify the luminaire.
  - DO NOT install damaged product.
  - Make sure electrical power is OFF before and during installation and maintenance.
  - Make sure the equipment is properly grounded.
  - Make sure the supply voltage is same as the rated fixture voltage.