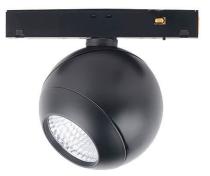

## Luxball tracklight D60\*145mm

Lavov tracklight from the family Luxball tracklight D60\*145mm with a power of 10W and a beam angle of 36°. With a real lumen output of 1000lm and an efficiency of 100lm/W. Made in Die cast aluminium and finished in white color. ON-OFF, No-dim.