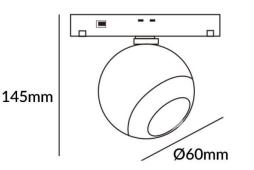

## Luxball tracklight D60\*145mm

Lavov tracklight from the family Luxball tracklight D60\*145mm with a power of 10W and a beam angle of 36°. With a real lumen output of 1000lm and an efficiency of 100lm/W. Made in Die cast aluminium and finished in white color. ON-OFF, No-dim.

## Scheme

| 10               |
|------------------|
| 1000lm           |
| 100              |
| 36°              |
| white            |
| EPISTAR          |
| YES              |
| ON-OFF, No-dim   |
| 50000hrs L80 B10 |
| 3000             |
| SDCM<3           |
| 90               |
|                  |