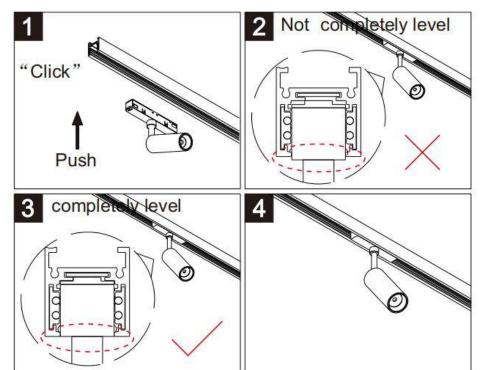

## Item code 86.TL01.T331.01

- Installation and wiring of luminaire must be in accordance with all applicable local codes.
- Installation, inspection, and maintenance of luminaires should be performed by a qualified
- DO NOT make or alter any open holes in the luminaire. Do not modify the luminaire.
- DO NOT install damaged product.
- Make sure electrical power is OFF before and during installation and maintenance.
- Make sure the equipment is properly grounded.
- Make sure the supply voltage is same as the rated fixture voltage.