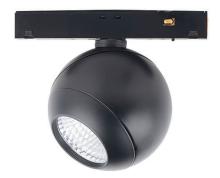

## Luxball tracklight D60\*145mm

Lavov tracklight from the family Luxball tracklight D60\*145mm with a power of 10W and a beam angle of 36°. With a real lumen output of 1000lm and an efficiency of 100lm/W. Made in Die cast aluminium and finished in black color. ON-OFF, No-dim.