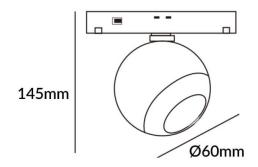

## Luxball tracklight D60\*145mm

Lavov tracklight from the family Luxball tracklight D60\*145mm with a power of 10W and a beam angle of 36°. With a real lumen output of 1000lm and an efficiency of 100lm/W. Made in Die cast aluminium and finished in black color. ON-OFF, No-dim.