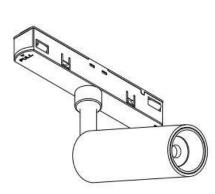

## INDOOR / TRACKLIGHTS / MAGNETIC TRACK / LUXBALL TRACKLIGHT D60\*145MM

## Item code 86.TL01.T331.02

- Installation and wiring of luminaire must be in accordance with all applicable local codes. H T
- Installation, inspection, and maintenance of luminaires should be performed by a qualified electrician.
- e
  - $\bullet$  DO NOT make or alter any open holes in the luminaire. Do not modify the luminaire.
  - DO NOT install damaged product.
  - Make sure electrical power is OFF before and during installation and maintenance.
  - Make sure the equipment is properly grounded.
  - Make sure the supply voltage is same as the rated fixture voltage.