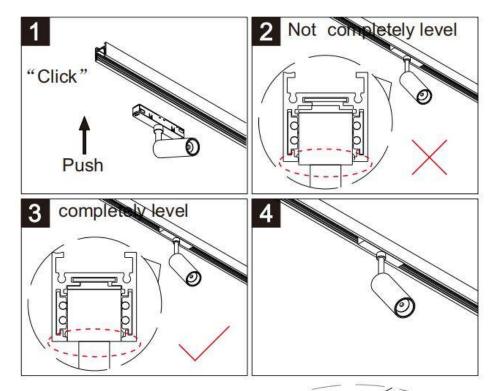

## Item code 86.TL01.T331.02

- Installation and wiring of luminaire must be in accordance with all applicable local codes. H T
- Installation, inspection, and maintenance of luminaires should be performed by a qualified electrician.
- e
  - $\bullet$  DO NOT make or alter any open holes in the luminaire. Do not modify the luminaire.
  - DO NOT install damaged product.
  - Make sure electrical power is OFF before and during installation and maintenance.
  - Make sure the equipment is properly grounded.
  - Make sure the supply voltage is same as the rated fixture voltage.