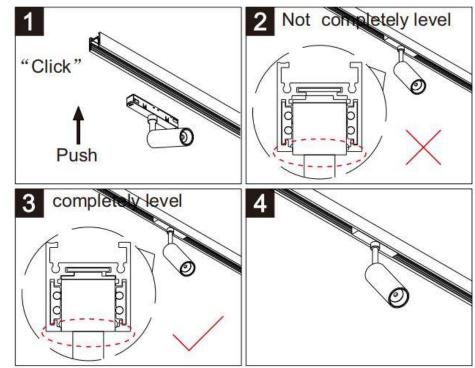

## INDOOR / TRACKLIGHTS / MAGNETIC TRACK / LUXBALL TRACKLIGHT D60\*145MM







• Installation, inspection, and maintenance of luminaires should be performed by a qualified



- Make sure electrical power is OFF before and during installation and maintenance.
- Make sure the equipment is properly grounded.







Note: The positive and negative (+, -) signal terminal of 0-10V dimming luminous must be installed corresponding to the input terminal.

The positive and negative (+, -) signal terminal of DALI dimming luminous, the signal termial does not need to be installed corresponding to the input termial.