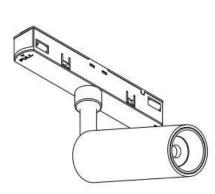

## INDOOR / TRACKLIGHTS / MAGNETIC TRACK / LUXBALL TRACKLIGHT D60\*145MM

## Item code 86.TL01.T333.02

- Installation and wiring of luminaire must be in accordance with all applicable local codes. H T
- Installation, inspection, and maintenance of luminaires should be performed by a qualified
- electrician.
- DO NOT make or alter any open holes in the luminaire. Do not modify the luminaire.
- DO NOT install damaged product.
- Make sure electrical power is OFF before and during installation and maintenance.
- Make sure the equipment is properly grounded.
- Make sure the supply voltage is same as the rated fixture voltage.