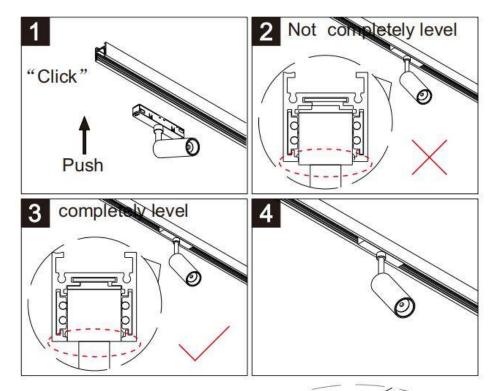

## Item code 86.TL01.T333.02

- Installation and wiring of luminaire must be in accordance with all applicable local codes. H T
- Installation, inspection, and maintenance of luminaires should be performed by a qualified
- electrician.
- DO NOT make or alter any open holes in the luminaire. Do not modify the luminaire.
- DO NOT install damaged product.
- Make sure electrical power is OFF before and during installation and maintenance.
- Make sure the equipment is properly grounded.
- Make sure the supply voltage is same as the rated fixture voltage.