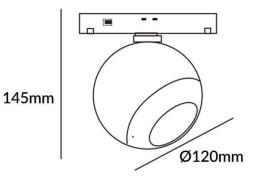

## Luxball tracklight D120\*145mm

Lavov tracklight from the family Luxball tracklight D120\*145mm with a power of 20W and a beam angle of 15°. With a real lumen output of 2000lm and an efficiency of 100lm/W. Made in Die cast aluminium and finished in white color. DALI Tunable White Dim 0.1~100%.

| Scheme |
|--------|
|--------|

| Product                       |                                    |
|-------------------------------|------------------------------------|
| Real power (W)                | 20                                 |
| Real luminous flux (Lm)       | 2000lm                             |
| Luminous efficiency<br>(Lm/W) | 100                                |
| Beam angle (º)                | 15°                                |
| Colour                        | white                              |
| Chip Brand                    | EPISTAR                            |
| Control gear included         | YES                                |
| Control gear                  | DALI Tunable White Dim<br>0.1~100% |
| Flicker Free                  | Yes                                |
| Average life time (h)         | 50000hrs L80 B10                   |
| Colour temperature (K)        | 3000                               |
| Colour consistency<br>(SDCM)  | SDCM<3                             |
| CRI                           | 90                                 |