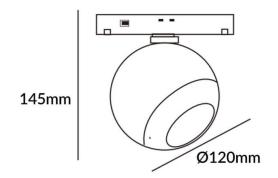

## Luxball tracklight D120\*145mm

Lavov tracklight from the family Luxball tracklight D120\*145mm with a power of 20W and a beam angle of 15°. With a real lumen output of 2000lm and an efficiency of 100lm/W. Made in Die cast aluminium and finished in black color. DALI Tunable White Dim 0.1~100%.