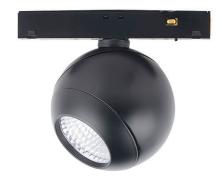

## Luxball tracklight D120\*145mm

Lavov tracklight from the family Luxball tracklight D120\*145mm with a power of 20W and a beam angle of 15°. With a real lumen output of 2000lm and an efficiency of 100lm/W. Made in Die cast aluminium and finished in black color. DALI Tunable White Dim 0.1~100%.