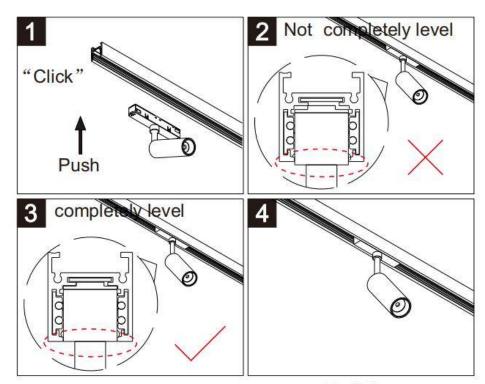

## Item code 86.TL01.X310.02

- Installation and wiring of luminaire must be in accordance with all applicable local codes.
- Installation, inspection, and maintenance of luminaires should be performed by a qualified
- DO NOT make or alter any open holes in the luminaire. Do not modify the luminaire.
- DO NOT install damaged product.
- Make sure electrical power is OFF before and during installation and maintenance.
- Make sure the equipment is properly grounded.
- Make sure the supply voltage is same as the rated fixture voltage.