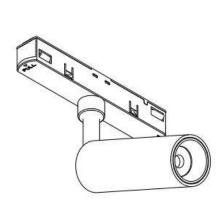

## INDOOR / TRACKLIGHTS / MAGNETIC TRACK / LUXBALL TRACKLIGHT D120\*145MM

## Item code 86.TL01.X310.02

- Installation and wiring of luminaire must be in accordance with all applicable local codes.
- Installation, inspection, and maintenance of luminaires should be performed by a qualified
- DO NOT make or alter any open holes in the luminaire. Do not modify the luminaire.
- DO NOT install damaged product.
- Make sure electrical power is OFF before and during installation and maintenance.
- Make sure the equipment is properly grounded.
- Make sure the supply voltage is same as the rated fixture voltage.