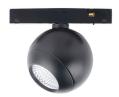

## INDOOR / TRACKLIGHTS / MAGNETIC TRACK / LUXBALL TRACKLIGHT D120\*145MM

## Item code 86.TL01.X310.02

- Installation and wiring of luminaire must be in accordance with all applicable local codes.
- Installation, inspection, and maintenance of luminaires should be performed by a qualified
- DO NOT make or alter any open holes in the luminaire. Do not modify the luminaire.
- DO NOT install damaged product.
- Make sure electrical power is OFF before and during installation and maintenance.
- Make sure the equipment is properly grounded.
- Make sure the supply voltage is same as the rated fixture voltage.