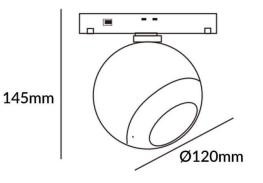

## Luxball tracklight D120\*145mm

Lavov tracklight from the family Luxball tracklight D120\*145mm with a power of 20W and a beam angle of 15°. With a real lumen output of 2000lm and an efficiency of 100lm/W. Made in Die cast aluminium and finished in white color. ON-OFF, No-dim.