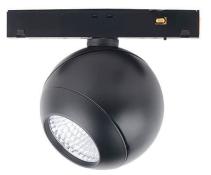

## Luxball tracklight D120\*145mm

Lavov tracklight from the family Luxball tracklight D120\*145mm with a power of 20W and a beam angle of 15°. With a real lumen output of 2000lm and an efficiency of 100lm/W. Made in Die cast aluminium and finished in white color. ON-OFF, No-dim.