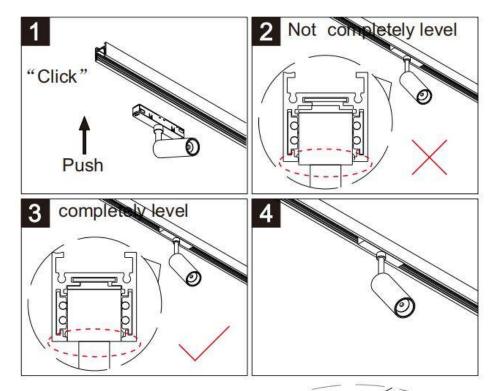

## Item code 86.TL01.X311.01

- Installation and wiring of luminaire must be in accordance with all applicable local codes. H T
- Installation, inspection, and maintenance of luminaires should be performed by a qualified
- electrician.
  - DO NOT make or alter any open holes in the luminaire. Do not modify the luminaire.
  - DO NOT install damaged product.
  - Make sure electrical power is OFF before and during installation and maintenance.
  - Make sure the equipment is properly grounded.
  - Make sure the supply voltage is same as the rated fixture voltage.