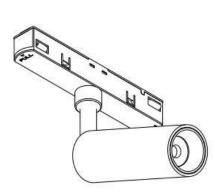

## INDOOR / TRACKLIGHTS / MAGNETIC TRACK / LUXBALL TRACKLIGHT D120\*145MM

## Item code 86.TL01.X311.01



- Installation and wiring of luminaire must be in accordance with all applicable local codes. H T
- Installation, inspection, and maintenance of luminaires should be performed by a qualified
- electrician.
  - DO NOT make or alter any open holes in the luminaire. Do not modify the luminaire.
  - DO NOT install damaged product.
  - Make sure electrical power is OFF before and during installation and maintenance.
  - Make sure the equipment is properly grounded.
  - Make sure the supply voltage is same as the rated fixture voltage.





Note: The positive and negative (+, -) signal terminal of 0-10V dimming luminous must be installed corresponding to the input terminal.

The positive and negative (+, -) signal terminal of DALI dimming luminous, the signal termial does not need to be installed corresponding to the input termial.