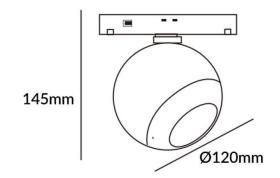

## Luxball tracklight D120\*145mm

Lavov tracklight from the family Luxball tracklight D120\*145mm with a power of 20W and a beam angle of 15°. With a real lumen output of 2000lm and an efficiency of 100lm/W. Made in Die cast aluminium and finished in black color. ON-OFF, No-dim.