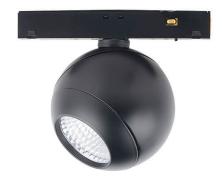

## Luxball tracklight D120\*145mm

Lavov tracklight from the family Luxball tracklight D120\*145mm with a power of 20W and a beam angle of 15°. With a real lumen output of 2000lm and an efficiency of 100lm/W. Made in Die cast aluminium and finished in black color. ON-OFF, No-dim.