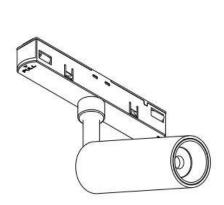

## INDOOR / TRACKLIGHTS / MAGNETIC TRACK / LUXBALL TRACKLIGHT D120\*145MM

## Item code 86.TL01.X311.02







- Installation and wiring of luminaire must be in accordance with all applicable local codes.
- Installation, inspection, and maintenance of luminaires should be performed by a qualified
- DO NOT make or alter any open holes in the luminaire. Do not modify the luminaire.
- DO NOT install damaged product.
- Make sure electrical power is OFF before and during installation and maintenance.
- Make sure the equipment is properly grounded.
- Make sure the supply voltage is same as the rated fixture voltage.





Note: The positive and negative (+, -) signal terminal of 0-10V dimming luminous must be installed corresponding to the input terminal.

The positive and negative (+, -) signal terminal of DALI dimming luminous, the signal termial does not need to be installed corresponding to the input termial.