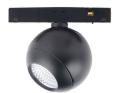

## INDOOR / TRACKLIGHTS / MAGNETIC TRACK / LUXBALL TRACKLIGHT D120\*145MM

## Item code 86.TL01.X311.02







- Installation and wiring of luminaire must be in accordance with all applicable local codes.
- Installation, inspection, and maintenance of luminaires should be performed by a qualified
- DO NOT make or alter any open holes in the luminaire. Do not modify the luminaire.
- DO NOT install damaged product.
- Make sure electrical power is OFF before and during installation and maintenance.
- Make sure the equipment is properly grounded.
- Make sure the supply voltage is same as the rated fixture voltage.





Note: The positive and negative (+, -) signal terminal of 0-10V dimming luminous must be installed corresponding to the input terminal.

The positive and negative (+, -) signal terminal of DALI dimming luminous, the signal termial does not need to be installed corresponding to the inpu