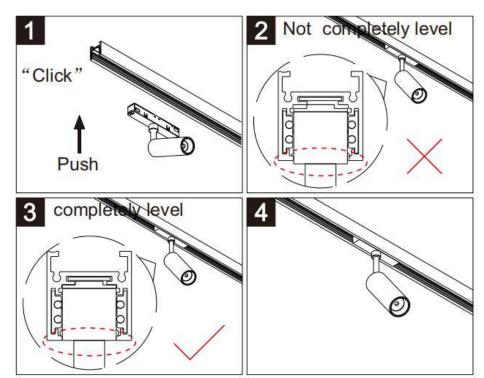

## Item code 86.TL01.X311.02

- Installation and wiring of luminaire must be in accordance with all applicable local codes.
- Installation, inspection, and maintenance of luminaires should be performed by a qualified
- DO NOT make or alter any open holes in the luminaire. Do not modify the luminaire.
- DO NOT install damaged product.
- Make sure electrical power is OFF before and during installation and maintenance.
- Make sure the equipment is properly grounded.
- Make sure the supply voltage is same as the rated fixture voltage.