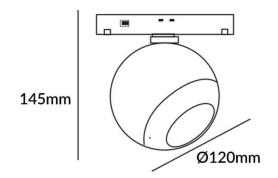

## Luxball tracklight D120\*145mm

Lavov tracklight from the family Luxball tracklight D120\*145mm with a power of 20W and a beam angle of 15°. With a real lumen output of 2000lm and an efficiency of 100lm/W. Made in Die cast aluminium and finished in white color. DALI Brightness Dim 0.1~100%.