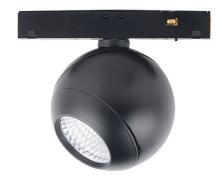

## Luxball tracklight D120\*145mm

Lavov tracklight from the family Luxball tracklight D120\*145mm with a power of 20W and a beam angle of 15°. With a real lumen output of 2000lm and an efficiency of 100lm/W. Made in Die cast aluminium and finished in white color. DALI Brightness Dim 0.1~100%.