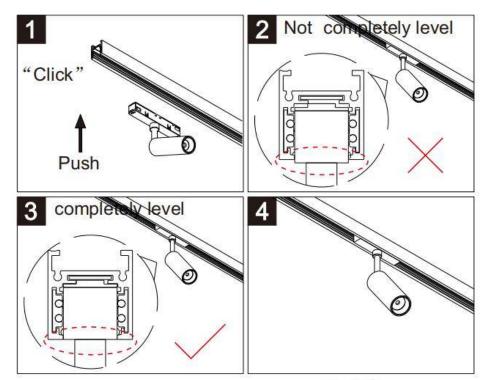

## Item code 86.TL01.X313.01

- Installation and wiring of luminaire must be in accordance with all applicable local codes.
- Installation, inspection, and maintenance of luminaires should be performed by a qualified
- DO NOT make or alter any open holes in the luminaire. Do not modify the luminaire.
- DO NOT install damaged product.
- Make sure electrical power is OFF before and during installation and maintenance.
- Make sure the equipment is properly grounded.
- Make sure the supply voltage is same as the rated fixture voltage.