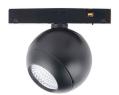

## INDOOR / TRACKLIGHTS / MAGNETIC TRACK / LUXBALL TRACKLIGHT D120\*145MM

## Item code 86.TL01.X313.01







- Installation and wiring of luminaire must be in accordance with all applicable local codes.
- Installation, inspection, and maintenance of luminaires should be performed by a qualified
- DO NOT make or alter any open holes in the luminaire. Do not modify the luminaire.
- DO NOT install damaged product.
- Make sure electrical power is OFF before and during installation and maintenance.
- Make sure the equipment is properly grounded.
- Make sure the supply voltage is same as the rated fixture voltage.







The positive and negative (+, -) signal terminal of DALI dimming luminous, the signal termial does not need to be installed corresponding to the input termial.