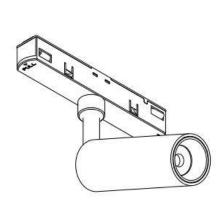

## INDOOR / TRACKLIGHTS / MAGNETIC TRACK / LUXBALL TRACKLIGHT D120\*145MM

## Item code 86.TL01.X313.01







- Installation and wiring of luminaire must be in accordance with all applicable local codes.
- Installation, inspection, and maintenance of luminaires should be performed by a qualified
- DO NOT make or alter any open holes in the luminaire. Do not modify the luminaire.
- DO NOT install damaged product.
- Make sure electrical power is OFF before and during installation and maintenance.
- Make sure the equipment is properly grounded.
- Make sure the supply voltage is same as the rated fixture voltage.







The positive and negative (+, -) signal terminal of DALI dimming luminous, the signal termial does not need to be installed corresponding to the input termial.