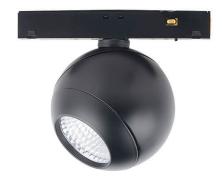

## Luxball tracklight D120\*145mm

Lavov tracklight from the family Luxball tracklight D120\*145mm with a power of 20W and a beam angle of 15°. With a real lumen output of 2000lm and an efficiency of 100lm/W. Made in Die cast aluminium and finished in black color. DALI Brightness Dim 0.1~100%.