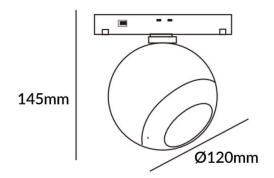

## Luxball tracklight D120\*145mm

Lavov tracklight from the family Luxball tracklight D120\*145mm with a power of 20W and a beam angle of 15°. With a real lumen output of 2000lm and an efficiency of 100lm/W. Made in Die cast aluminium and finished in black color. DALI Brightness Dim 0.1~100%.