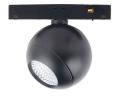

## INDOOR / TRACKLIGHTS / MAGNETIC TRACK / LUXBALL TRACKLIGHT D120\*145MM

## Item code 86.TL01.X313.02





- Installation, inspection, and maintenance of luminaires should be performed by a qualified
- DO NOT make or alter any open holes in the luminaire. Do not modify the luminaire. • DO NOT install damaged product.
- Make sure electrical power is OFF before and during installation and maintenance.
- Make sure the equipment is properly grounded.
- Make sure the supply voltage is same as the rated fixture voltage.







Note: The positive and negative (+, -) signal terminal of 0-10V dimming luminous must be installed corresponding to the input terminal.

The positive and negative (+, -) signal terminal of DALI dimming luminous, the signal termial does not need to be installed corresponding to the input termial.