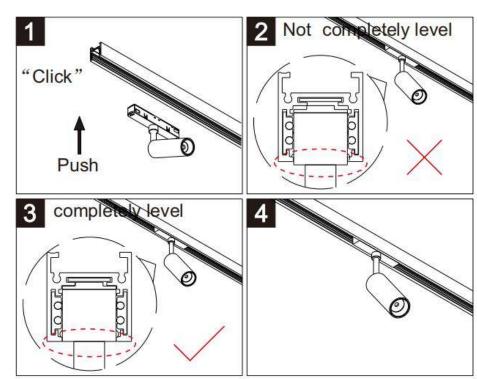

## Item code 86.TL01.X313.02

- Installation, inspection, and maintenance of luminaires should be performed by a qualified
- DO NOT make or alter any open holes in the luminaire. Do not modify the luminaire. • DO NOT install damaged product.
- Make sure electrical power is OFF before and during installation and maintenance.
- Make sure the equipment is properly grounded.
- Make sure the supply voltage is same as the rated fixture voltage.