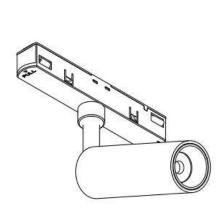

## INDOOR / TRACKLIGHTS / MAGNETIC TRACK / LUXBALL TRACKLIGHT D120\*145MM

## Item code 86.TL01.X313.02





- Installation, inspection, and maintenance of luminaires should be performed by a qualified
- DO NOT make or alter any open holes in the luminaire. Do not modify the luminaire. • DO NOT install damaged product.
- Make sure electrical power is OFF before and during installation and maintenance.
- Make sure the equipment is properly grounded.
- Make sure the supply voltage is same as the rated fixture voltage.







Note: The positive and negative (+, -) signal terminal of 0-10V dimming luminous must be installed corresponding to the input terminal.

The positive and negative (+, -) signal terminal of DALI dimming luminous, the signal termial does not need to be installed corresponding to the input termial.